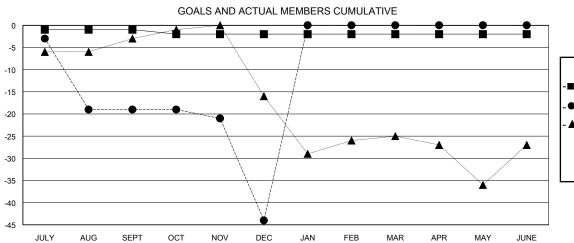

## JOE AL PICONE **LOCATION ARKANSAS GMT CA**

|               | Club          | s           |               | Members  RESULTS FOR 2017-2018 |                           |                         |                                              |
|---------------|---------------|-------------|---------------|--------------------------------|---------------------------|-------------------------|----------------------------------------------|
|               | RESULTS FOR   | R 2017-2018 |               |                                |                           |                         |                                              |
| QUARTER       | NEW CLUB GOAL | NEW CLUBS   | DROPPED CLUBS | QUARTER                        | MEMBER GROWTH NET<br>GOAL | MEMBER GROWTH<br>ACTUAL | DROPPED MEMBERS ACTUAL (including transfers) |
| JULY/AUG/SEPT | 0             | 0           | 0             | JULY/AUG/SEPT                  | -1                        | 16                      | 31                                           |
| OCT/NOV/DEC   | 0             | 0           | 1             | OCT/NOV/DEC                    | -1                        | 21                      | 42                                           |
| JAN/FEB/MAR   | 0             | 0           | 0             | JAN/FEB/MAR                    | 0                         | 0                       | 0                                            |
| APR/MAY/JUNE  | 0             | 0           | 0             | APR/MAY/JUNE                   | 0                         | 0                       | 0                                            |

## GOALS AND ACTUAL NEW CLUBS CUMULATIVE

| -■- MEMBER GROWTH NET GOAL        |  |
|-----------------------------------|--|
| - ● - MEMBER GROWTH ACTUAL        |  |
| - ▲ - LAST YEAR MEMBERSHIP ACTUAL |  |
|                                   |  |
|                                   |  |
|                                   |  |